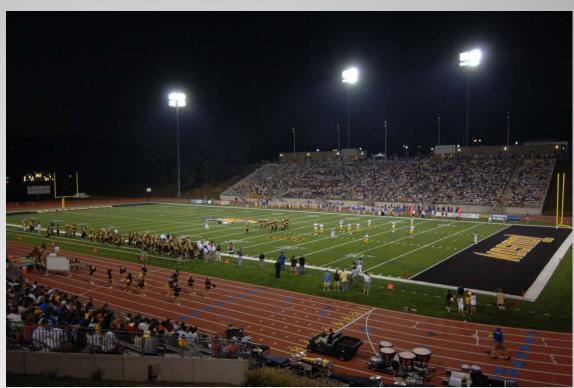

#### **Infill Maintenance From the Beginning**

- Johnny Unitas® Stadium
  - Home to Towson varsity athletics
  - Hosts numerous outside events
  - Seats 11,000

Infill Maintenance From the Beginning

- Originally Astroturf 12
- FieldTURF installed Summer 2007
- Track surface recoated at same time