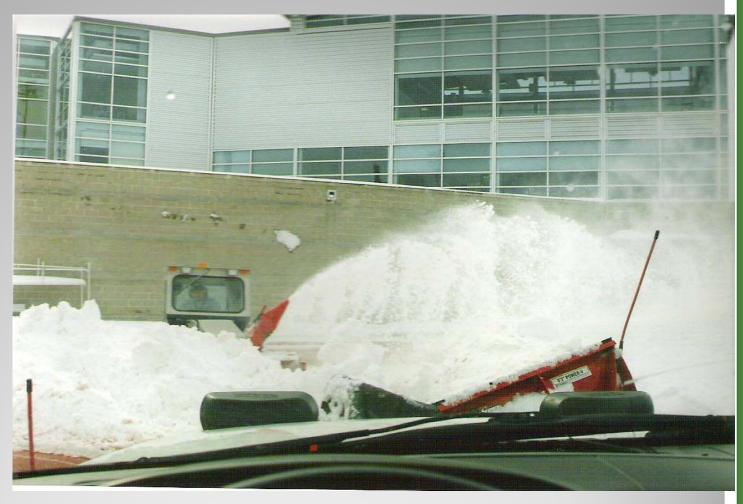

**Snow/Ice Removal** 

## **Snow/Ice Removal**

Player safety

Temperature Control

- McNitt Infill Study
  - Cropsoil.psu.edu/ssrc
- STMA
- Trade Magazines
- Managers