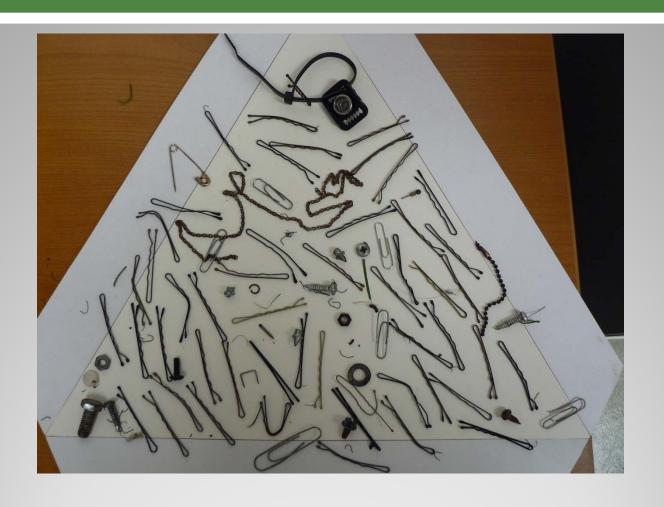

- RULES
  - GUM
  - <u>SEEDS</u>
  - TRAFFIC
  - DRAGGING EQUIPMENT

**Field Use** 

- Grooming
  - "As needed"

Grooming

Cleaning

• Repairs